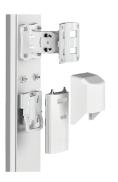

### **Features and Benefits**

- -Compliant with 802.11ac/n/a, speed up to 867Mbps
- -Gigabit LAN port helps get maximum wireless performance
- -High output transmission power and receive sensitivity optimized
- -Easy deployment and adjustment with provided mounting kits
- -24V Passive PoE with remote reset for flexible deployment

#### LED

-WIS-S800AC

-Quick Setup Guide

-Power Adapter with Passive PoE

-Mounting kits