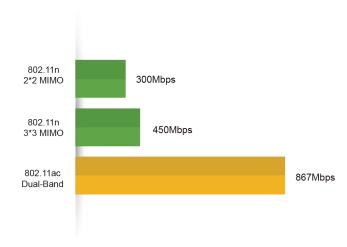

#### **Extremely High Speed Connectivity**

- 802.11ac wireless standard
- 3x speed than 802.11 n devices
- Up to 867Mbps speed
- Gigabit LAN port