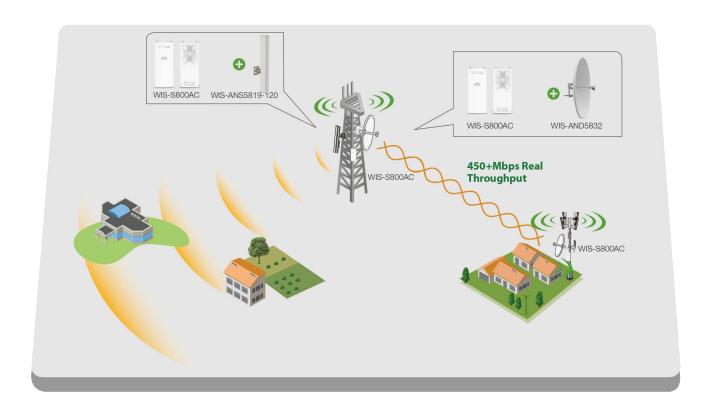

## **Network Diagram**

#### **Amazing Outdoor Performance**

- 10km+ availability backhaul
- Up to26dBm tx power
- Fully work with WIS antenna

**Sector Base Station:** 

WIS-S800AC + WIS-ANS5819-120

PtP Backhaul

WIS-S800AC + WIS-AND634